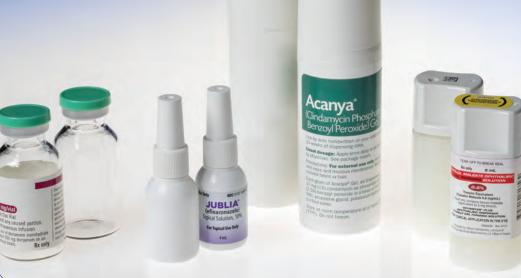

## AMPULE & VIAL LABELING

### **Capabilities:**

In-line cartoning
Large range of vial/ampule sizes
Over labeling
Full or partial wrap labels
Various carton pack out
and design

# AMPULE & VIAL LABELING

**Turn-Key Project Management** 

Vial, Ampule & Parenteral labeling, bottle filling, blistering, carton filling, tray packing Retain and cold chain storage A true turn-key supply chain partner F=1 compliant packaging