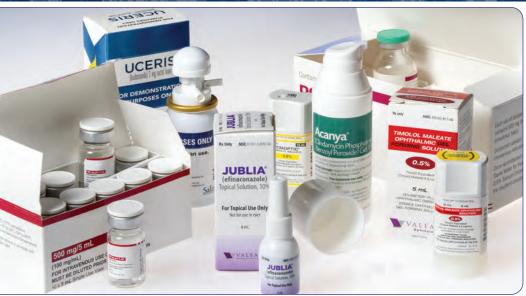

## AMPULE & VIAL LABELING

### **Capabilities:**

In-line cartoning
Large range of vial/ampule sizes
Over labeling
Full or partial wrap labels
Various carton pack out
and design

# AMPULE & VIAL LABELING

**Turn-Key Project Management** 

Vial, Ampule & Parenteral labeling, bottle filling, blistering, carton filling, tray packing Retain and cold chain storage A true turn-key supply chain partner F=1 compliant packaging