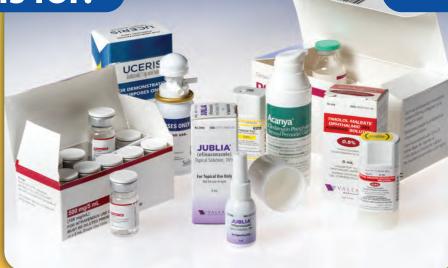

## AMPULE & VIAL LABELING

### **Capabilities:**

In-line cartoning
Large range of vial/ampule sizes
Over labeling
Full or partial wrap labels
Various carton pack out
and design

# AMPULE & VIAL LABELING

**Turn-Key Project Management** 

Vial, Ampule & Parenteral labeling, bottle filling, blistering, carton filling, tray packing Retain and cold chain storage A true turn-key supply chain partner F=1 compliant packaging