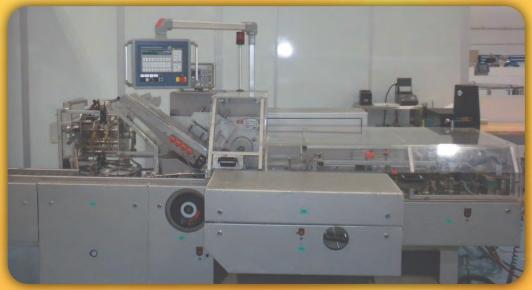

#### **Small Batch Blister Packaging**

Flexible blister design
Cold forming option
Manual, flood or dedicated feeder options
Multiple products filled into one blister
25mm forming depth
90mm x 130mm format range
Vision system for product fill verification
in-line cartoning available
Used for stability batches
and low volume batches