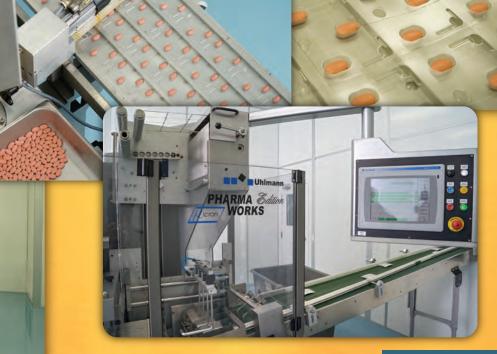

## **UPS4 Thermoformer**

#### **Medium-to-Large Batch Capacity**

High speed with up to 6 blisters per cycle Flexible blister design

Large format with web width of 300mm Cold forming option

Flood and dedicated feeder options
Multiple products filled into one blister
Vision system for product fill verification
In-line cartoning available (up to 200 cpm)

## **TF1 Thermoformer**

#### **Small Batch Blister Packaging**

Flexible blister design
Cold forming option
Manual, flood or dedicated feeder options
Multiple products filled into one blister
25mm forming depth
90mm x 130mm format range
Vision system for product fill verification
in-line cartoning available
Used for stability batches
and low volume batches