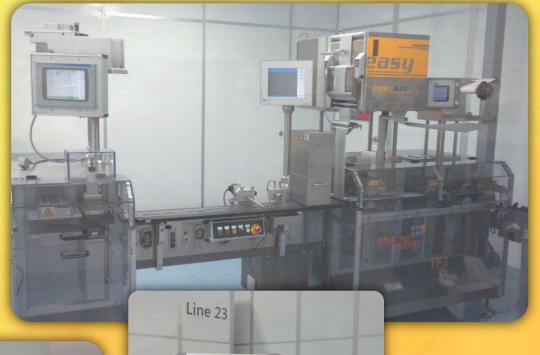

#### **Medium-to-Large Batch Capacity**

High speed with up to 6 blisters per cycle Flexible blister design

Large format with web width of 300mm Cold forming option

Flood and dedicated feeder options
Multiple products filled into one blister
Vision system for product fill verification
In-line cartoning available (up to 200 cpm)