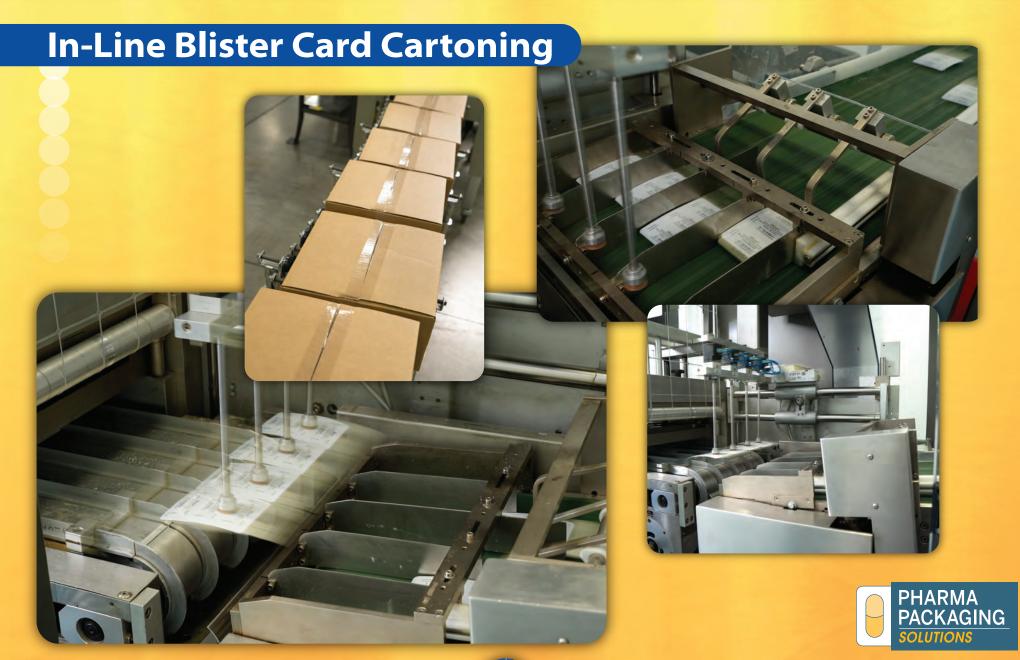

#### **Medium-to-Large Batch Capacity**

High speed with up to 6 blisters per cycle Flexible blister design

Large format with web width of 300mm Cold forming option

Flood and dedicated feeder options
Multiple products filled into one blister
Vision system for product fill verification
In-line cartoning available (up to 200 cpm)

#### **Small Batch Blister Packaging**

Flexible blister design
Cold forming option
Manual, flood or dedicated feeder options
Multiple products filled into one blister
25mm forming depth
90mm x 130mm format range
Vision system for product fill verification
in-line cartoning available
Used for stability batches
and low volume batches