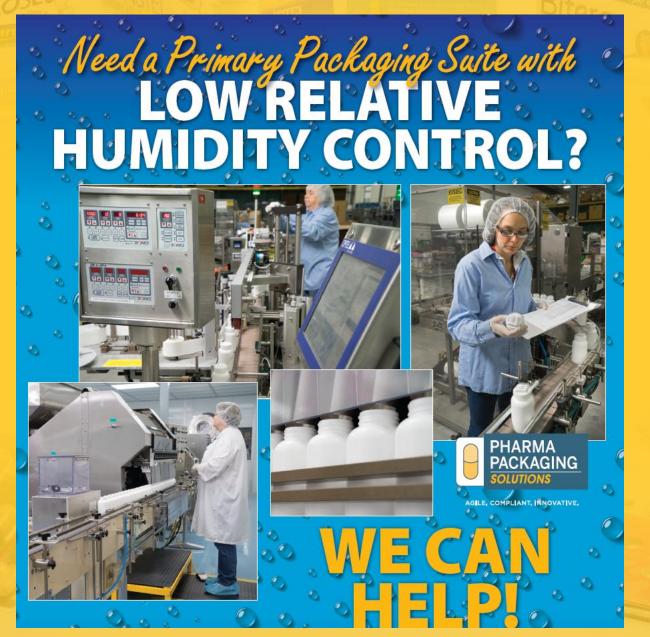

#### Low Relative Humidity Primary Packaging Suite

# Maintaining humidity levels of 6% Relative Humidity (RH) at a temperature of 70 degrees