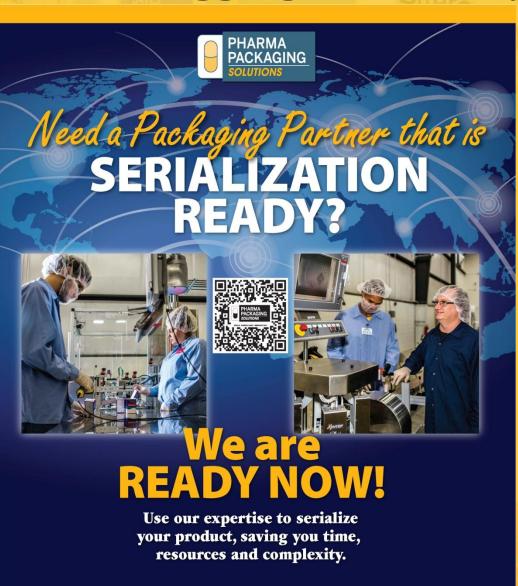

### Serialization & Aggregation Ready

Pharmaceutical Serialization Options:

- Individual bottles
- Individual cartons
- Aggregate bottles or cartons to bundles
- Aggregate individual units or bundles to cases
- Aggregate cases to pallets

## **Carton Aggregation Line**