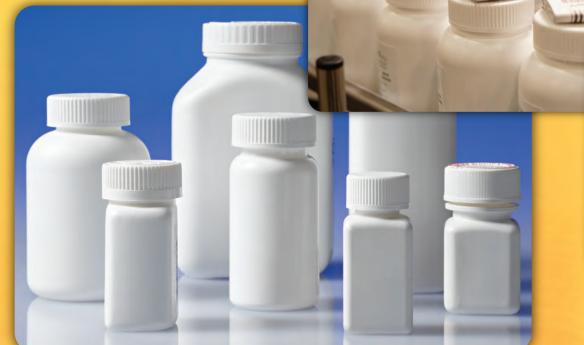

### Offering:

Lot size flexibility
Large range
of bottle sizes
Round, square
or oblong bottles
Stability batch runs
3 bottling lines